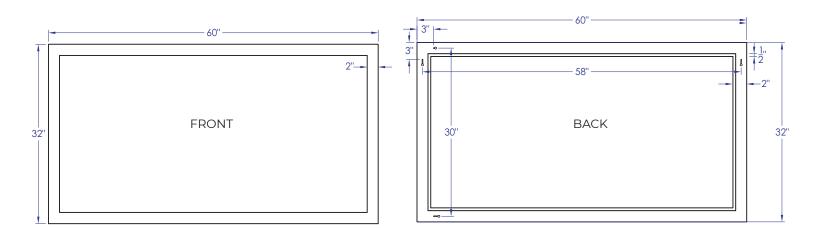

# SPECIFICATION SHEET 60" MIRROR WITH WOOD FRAME **DMM60**

#### **SPECIFICATION VARIANCE**

Our products are constructed to maintain close dimensional tolerances that may vary slightly during the manufacturing of materials; normally +/- 1/8", occasionally more. All stated sizes are nominal. In most cases, this slight variation does not affect installation, appearance or function. We reserve the right to make revisions without prior notice to product specifications.